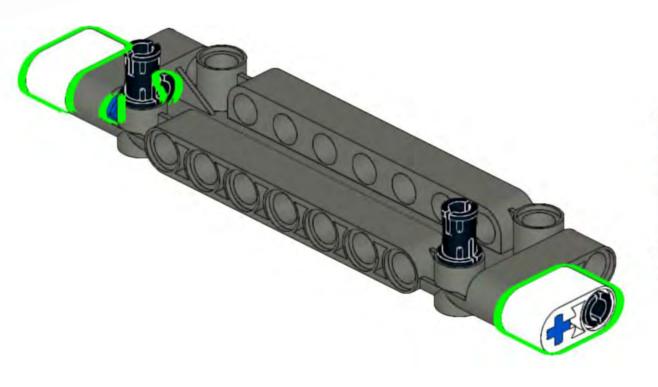

ale and share this instructions with anyone.







Please don't resale and share this instructions with anyone.





















286 <sub>2x</sub>













Please don't resale and share this instructions with anyone.







































Please don't resale and share this instructions with anyone.







Please don't resale and share this instructions with anyone.























Please don't resale and share this instructions with anyone.







Please don't resale and share this instructions with anyone.





1000000000 (1) 1:1







312



Please don't resale and share this instructions with anyone.











Please don't resale and share this instructions with anyone.















Please don't resale and share this instructions with anyone.









































Please don't resale and share this instructions with anyone.





1:1

326

















Please don't resale and share this instructions with anyone.





<u>4</u>1:1

























Please don't resale and share this instructions with anyone.