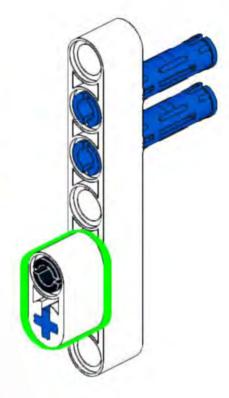

instructions with anyone.







Please don't resale and share this instructions with anyone.





















286 <sub>2x</sub>













Please don't resale and share this instructions with anyone.







































Please don't resale and share this instructions with anyone.







Please don't resale and share this instructions with anyone.























Please don't resale and share this instructions with anyone.







Please don't resale and share this instructions with anyone.





1000000000 (1) 1:1







312



Please don't resale and share this instructions with anyone.











Please don't resale and share this instructions with anyone.















Please don't resale and share this instructions with anyone.









































Please don't resale and share this instructions with anyone.





1:1

326

















Please don't resale and share this instructions with anyone.





<u>4</u>1:1

























Please don't resale and share this instructions with anyone.